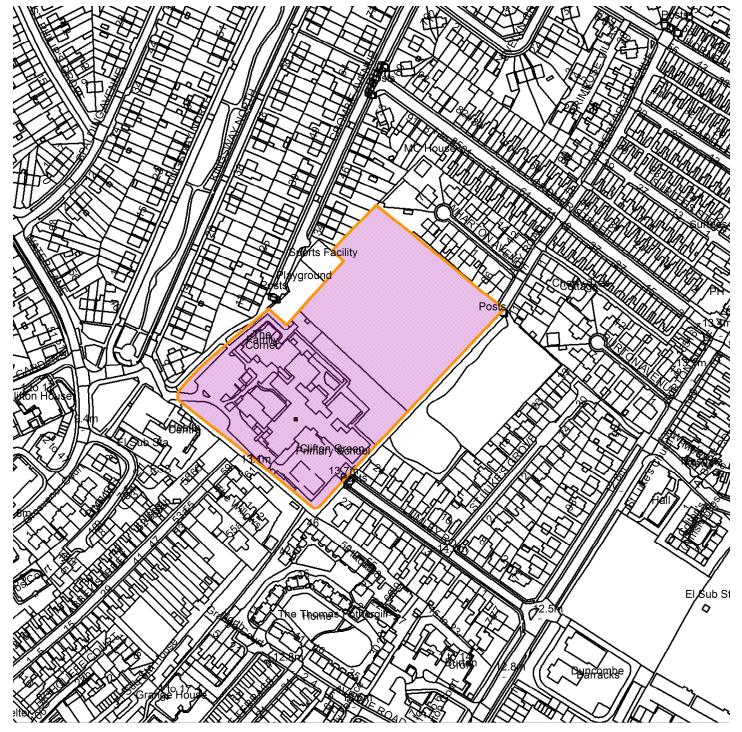

## 23/02271/GRG3

## Clifton Green Primary School, Kingsway North, YO30 6JA

**Scale:** 1:2695

Reproduced from the Ordnance Survey map with the permission of the Controller of Her Majesty's Stationery Office © Crown Copyright 2000.